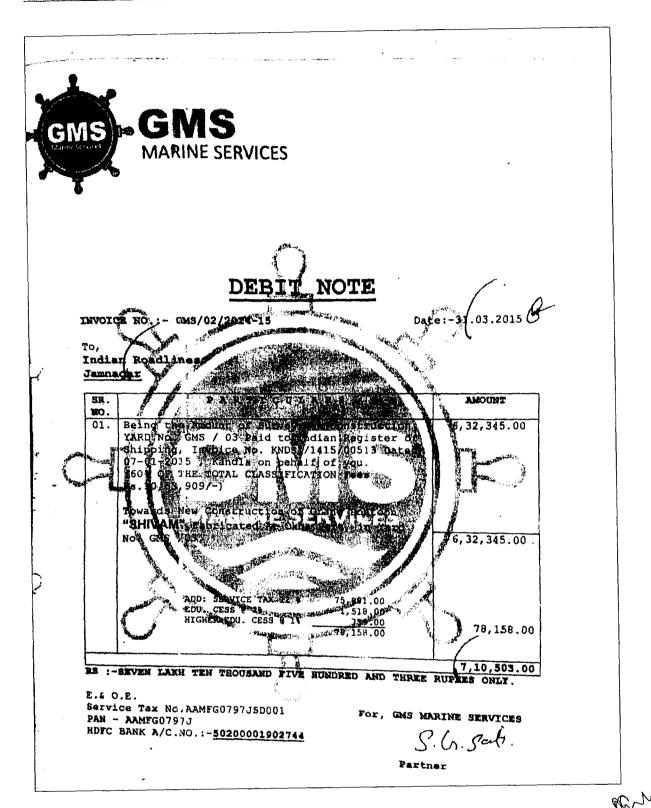

### **FINDINGS**

dorne

- 5. I have gone through the facts of the case, impugned order, appeal memorandum and written as well as oral submissions made by the Appellant. The issue to be decided in the present appeal is as to whether demand of service tax confirmed and penalty imposed on the Appellant by the adjudicating authority is correct or not.
- 6. I find that Appellant has contended that amount of Rs.2,00,850/- of service tax was wrongly included in the value of the services by the SCN and also by the impugned order and hence demand of 24,825/- is wrongly confirmed by adjudicating authority. Appellant submitted details of debit notes detailing two invoices in support of their claim, which are as under:-

# Debit Note dated 31.03.2015 in respect of M/s. Indian Roadlines

6.1 Appellant has submitted that for the year 2014-15 their actual value of services provided by them as per their profit and loss account was Rs.81,73,171/- as against their declared value in ST-3 return as Rs.99,99,024/-. They explained that the

difference of Rs.18,25,853/- was also due to above Two Debit Notes where service tax amount of Rs.2,00,850/- was considered as value of the services on which they were not required to pay Service Tax. Appellant has contended that Rs.16,25,003/- was of Reimbursement received from M/s. Rishi Shipping and M/s. Indian Roadlines and no service tax was payable. I find that as per Annexure B to the Show Cause Notice demand for F.Y. 2014-15 was made by considering highest value i.e. value declared in monthly ST-3 returns as compared to value shown in their Profit and Loss account. I also find that the amount involved in these debit notes includes service tax components also and hence value of Rs.18,25,853/- is required to be treated as Rs.16,25,003/-. I, therefore, find merit in Appellant's argument that service tax demand of Rs. 24,825/- is not payable as incorrect value was mentioned in ST-3 return. I am of the considered view that the impugned order is not correct, legal and proper for confirming demand of Rs.24,825/- as discussed hereinabove. I, therefore, set aside the demand of Rs.24,825/- confirmed in the impugned order.