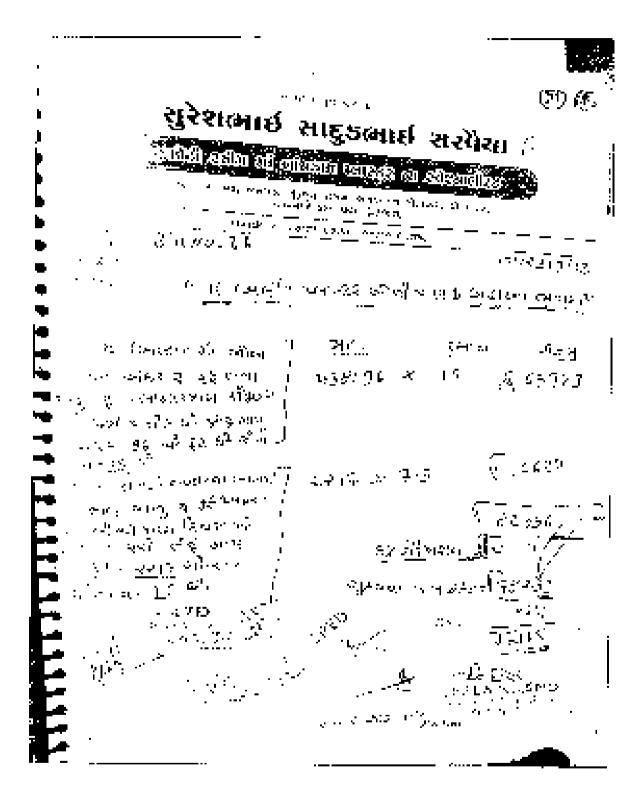

Erican -- 14

6.6 i find that Bit No.25 dated 23.9.2512 raised by Sh Suneshshal Sadudhhai Sarvaiya is Towards Plastering Charges of tK Building', Similarly, Bit ide ed 7.11.2012 of Preksh Kumar Vrajal Governance for Scaling, as reproduced telowing.