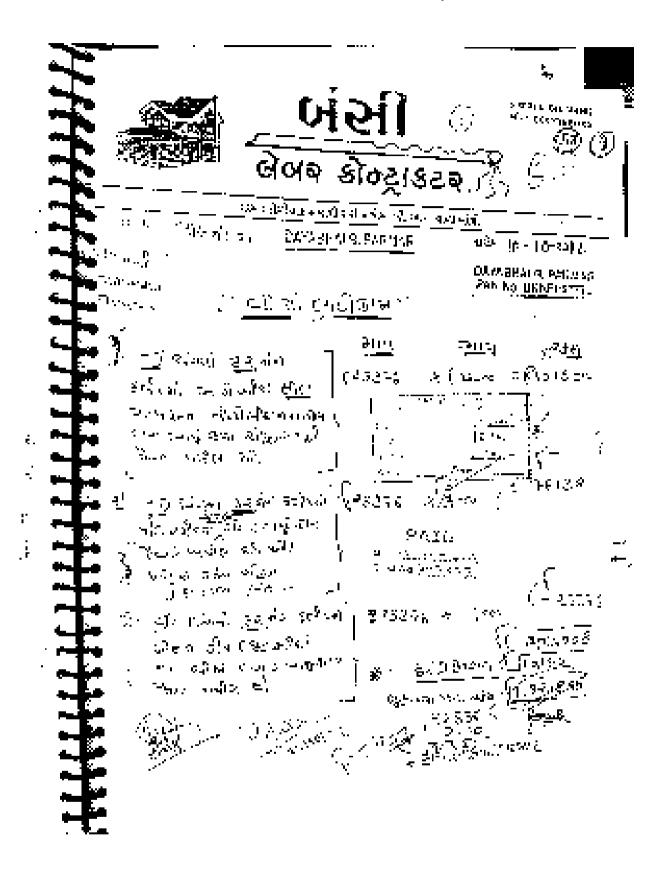

Ľ

5.7 Bit No. LN-16 detect 10.7.2012 of M/s. Madhay Construction towards RCC work in 16" wing partial cut by the service provider by charging the services on Running Feet basis of Cubic Heet basis. Copy of the Bit is reproduced delow-