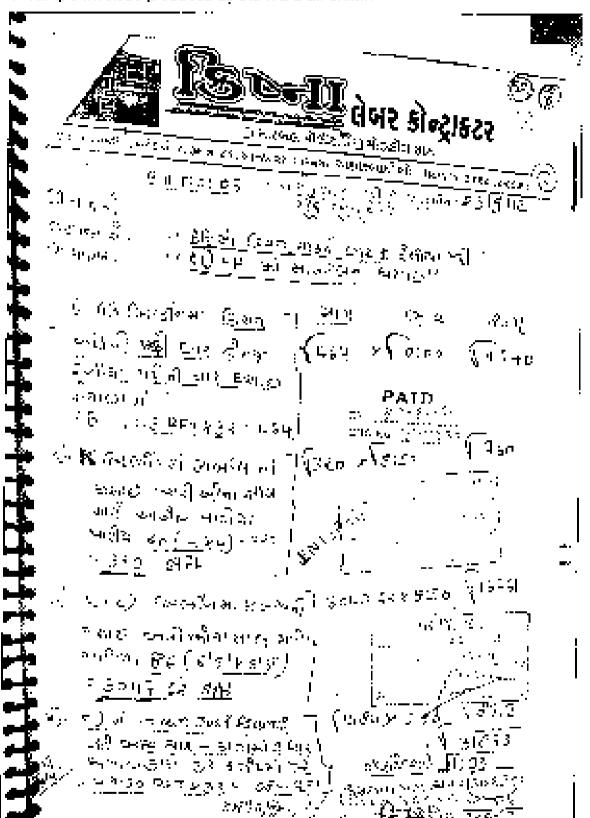

Instead, offerent work rotating to construction activities were subsquiced. Codies of sample invoices produced by them are as under:

James 6 of 15

If find that Bills reisled by M/s. Krishne Labour Comragon are in relation to work relating of Marble Friishing in Kitchen Sink. Window and Main Doct in Wing A.B and K end contractor has charged on por square feet basis for carrying our such faishing work. Similarly in case of M/s. Bener Labour Contractors the contractor had earned out specific work of seeling of Bathroom Vertilation Seel and tixing of Kota stone and Woodstone in 32 flats in C & D Wings of residential samples.