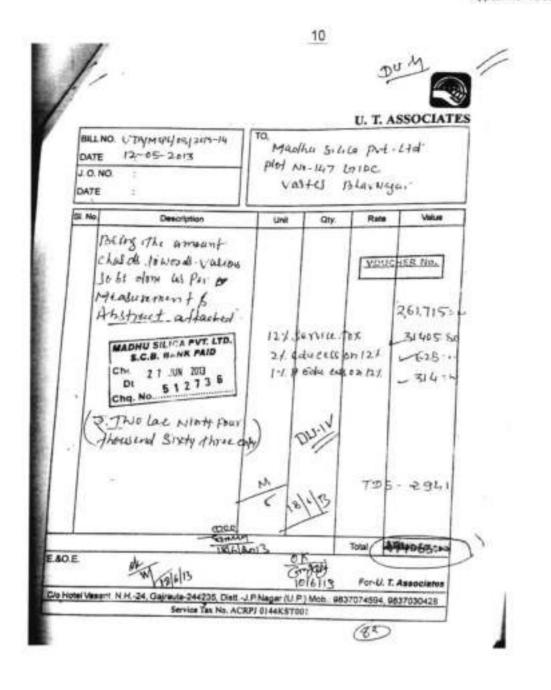

6.3 Illustrative scanned copy of bill/invoice in respect of M/s. U. T. Associates indicates description of service as various mechanical jobs undertaken and executed as per measurement and abstract attached as below :-

Page No. 9 of 29

ano

perme

6.3.1 Work Order No. MSPL/J-250/81/2010-11 dated 15.10.2010 submitted by the appellant indicates scope of designated labour work as fabrication and erection of Sub-section 321 Hot Air Duct and its accessories for CFHAG for Project J-250 etc. The description provided in the invoices, do not indicate any Civil Construction Services. Therefore, relevant invoice, as well as work order establish that the services provided by the service provider do not fall under the exclusion clause in any manner and therefore Cenvat credit of Rs. 2,51,487/- in respect of invoices/bills issued by the M/s. U. T. Associates do not seem to be hit by mischief of the exclusion clause of Rule 2(I) of the Rules.