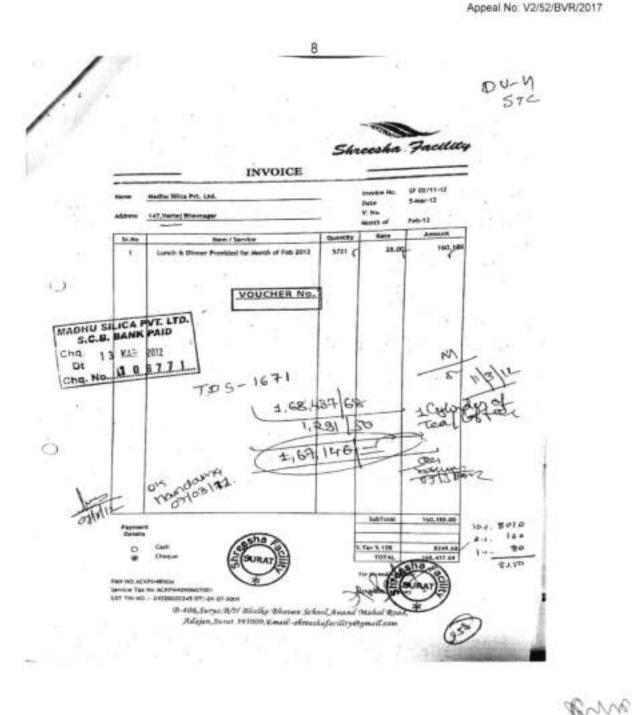

7 of relevant period placing reliance on the decision of the Hon'ble CESTAT in the case of M/s. ICICI Lombard General Insurance Co. Ltd. reported as 2016 (42) STR 938 (Tri-Mumbai) is not correct as it is contrary to the facts available in this case. Illustrative scanned copy of bill/invoices raised by M/s. R. K. Caterers is reproduced below :-

6.2.1 Similarly, M/s. Shreesha Facility have also raised taxable bills on the appellant for providing catering services. Illustrative scanned copy of bill/invoices raised by M/s. Shreesha Facility is reproduced below :-

6.2.4 Similarly, in the case of M/s. Shreesha Facility, Surat the Cenvat credit of Rs. 52,342/- has been availed. The appellant submitted invoices raised by M/s. Shreesha Facility, and from scanned copy of invoice reproduced above, it is seen that they have provided canteen service to the appellant. I, therefore, find that Cenvat credit of Rs. 52,342/- is also admissible to the appellant as per law.