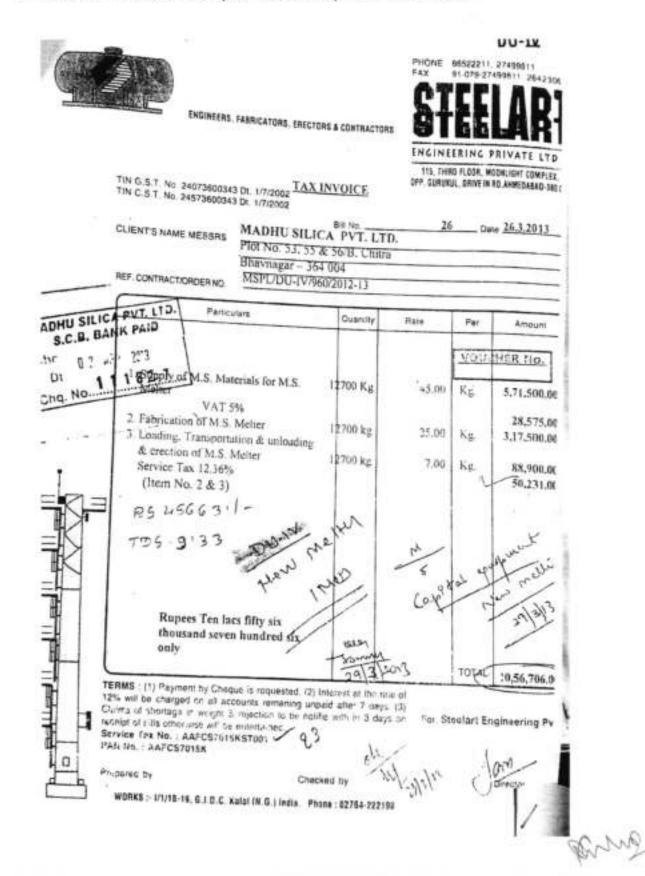

6.1 The appellant has submitted that Cenvat credit of Service tax availed as inputs service has been wrongly disallowed to them, inasmuch as Purchase orders and relevant invoices indicate that they have not carried out any civil construction or work in relation to foundation structures for support of capital goods. I need to examine admissibility of Cenvat credit availed on basis of invoices on merits. Let's examine purchase orders and description given in the relevant scanned copy of the illustrative invoices / Bills etc. one by one to come to correct conclusion.