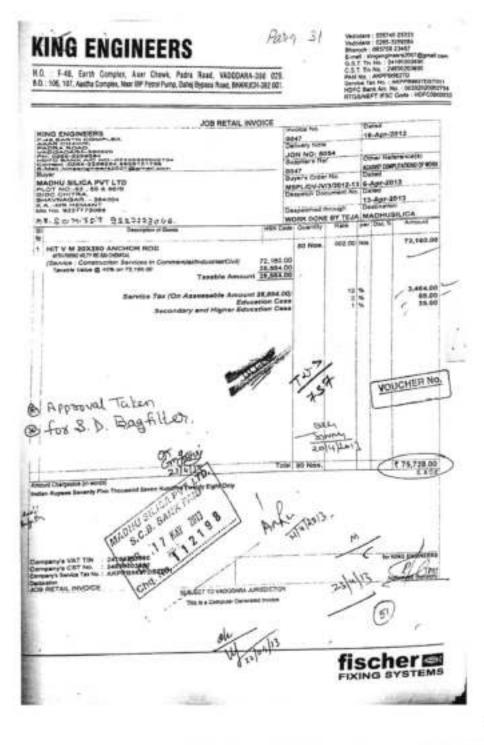

6.1 The appellant has submitted that Cenvat credit of Service tax availed as inputs service has been wrongly disallowed to them, inasmuch as Purchase orders and relevant invoices indicate that they have not carried out any civil construction or work in relation to foundation structures for support of capital goods. I need to examine admissibility of Cenvat credit availed on basis of invoices on merits. Let's examine purchase orders and description given in the relevant scanned copy of the illustrative invoices / Bills etc. one by one to come to correct conclusion.

6.3 Illustrative scanned copy of bill/invoice in respect of M/s. U. T. Associates indicates description of service as various mechanical jobs undertaken and executed as per measurement and abstract attached as below :-

Page No. 9 of 29

ano

perme

6.3.1 Work Order No. MSPL/J-250/81/2010-11 dated 15.10.2010 submitted by the appellant indicates scope of designated labour work as fabrication and erection of Sub-section 321 Hot Air Duct and its accessories for CFHAG for Project J-250 etc. The description provided in the invoices, do not indicate any Civil Construction Services. Therefore, relevant invoice, as well as work order establish that the services provided by the service provider do not fall under the exclusion clause in any manner and therefore Cenvat credit of Rs. 2,51,487/- in respect of invoices/bills issued by the M/s. U. T. Associates do not seem to be hit by mischief of the exclusion clause of Rule 2(I) of the Rules.